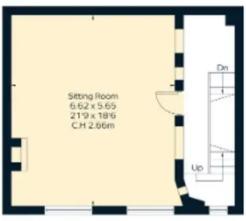

SOMMERVILLE FLURY

Approximate Area = 150.6 sq m / 1621 sq ft

Cellar = 21.6 sq m / 233 sq ft

Total = 172.2 sq m / 1854 sq ft

First Floor

Second Floor