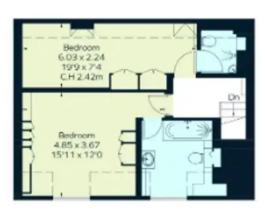

SOMMERVILLE FLURY

Approximate Area = 150.6 sq m / 1621 sq ft

Cellar = 21.6 sq m / 233 sq ft

Total = 172.2 sq m / 1854 sq ft

First Floor

Second Floor