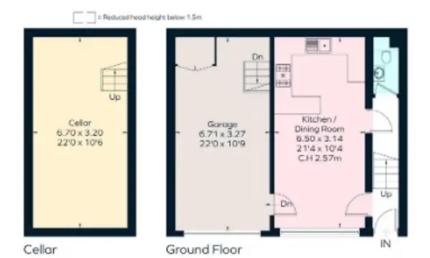

SOMMERVILLE FLURY

Approximate Area = 150.6 sq m / 1621 sq ft

Cellar = 21.6 sq m / 233 sq ft

Total = 172.2 sq m / 1854 sq ft

First Floor

Second Floor