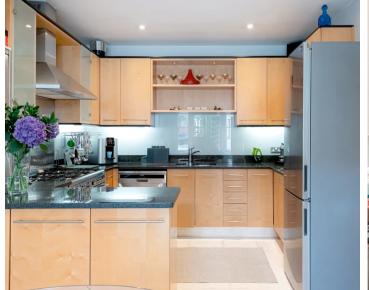

On the ground floor there is an open plan kitchen/dining area with guest WC, and an internal garage. Upstairs, occupying all of the first floor is a wonderful reception room, flooded with natural light, which features a fabulous contemporary fire place and wood flooring. On the top floor there are two substantial bedrooms and two bathrooms (both en suite).