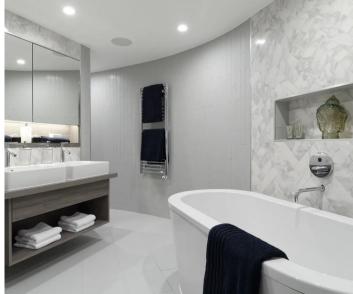

The floating timber and glass staircase is one of many defining high-level design features that can be found throughout the property. All bedrooms are generously proportioned and the master bedroom includes a private en-suite and large walk-in wardrobe. Refined details, such as frameless glass shower enclosures and herringbone tiled panels to bathrooms further establish the building's aesthetic appeal.