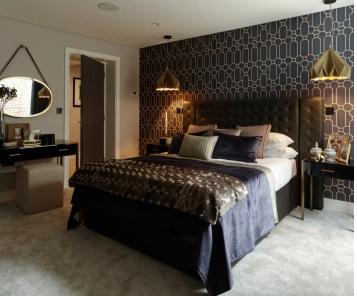

The floating timber and glass staircase is one of many defining high-level design features that can be found throughout the property. All bedrooms are generously proportioned and the master bedroom includes a private en-suite and large walk-in wardrobe. Refined details, such as frameless glass shower enclosures and herringbone tiled panels to bathrooms further establish the building's aesthetic appeal.