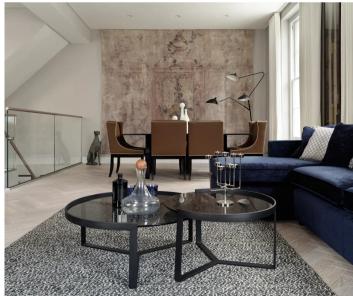

## Notting Hill, London W2

This striking three bedroom, three bathroom maisonette on the ground and lower ground floors of a period building in a sought after location in Notting Hill. As you walk through this property's private entrance you are faced with living spaces that have been designed to an exceptionally high standard embracing luxurious contemporary living. On the ground floor there is a large reception area which embodies modern interiors combined with traditional-style stone fireplaces, while the fullyfitted bespoke Roundhouse kitchen is sure to impress even the most discerning of cooks. The care and dedication taken to maximise each space is evident throughout this property, with bespoke finishes that marry harmoniously with elegant period features.

The floating timber and glass staircase is one of many defining high-level design features that can be found throughout the property. All bedrooms are generously proportioned and the master bedroom includes a private en-suite and large walk-in wardrobe. Refined details, such as frameless glass shower enclosures and herringbone tiled panels to bathrooms further establish the building's aesthetic appeal.