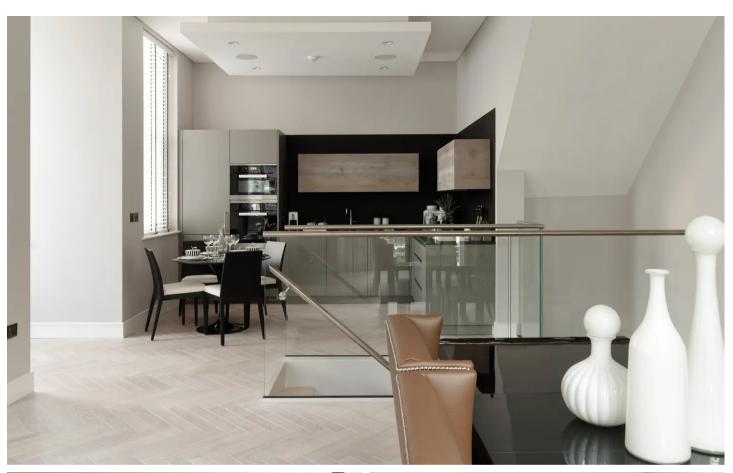

## Notting Hill, London W2

This striking three bedroom, three bathroom maisonette on the ground and lower ground floors of a period building in a sought after location in Notting Hill. As you walk through this property's private entrance you are faced with living spaces that have been designed to an exceptionally high standard embracing luxurious contemporary living. On the ground floor there is a large reception area which embodies modern interiors combined with traditional-style stone fireplaces, while the fullyfitted bespoke Roundhouse kitchen is sure to impress even the most discerning of cooks. The care and dedication taken to maximise each space is evident throughout this property, with bespoke finishes that marry harmoniously with elegant period features.

The floating timber and glass staircase is one of many defining high-level design features that can be found throughout the property. All bedrooms are generously proportioned and the master bedroom includes a private en-suite and large walk-in wardrobe. Refined details, such as frameless glass shower enclosures and herringbone tiled panels to bathrooms further establish the building's aesthetic appeal.