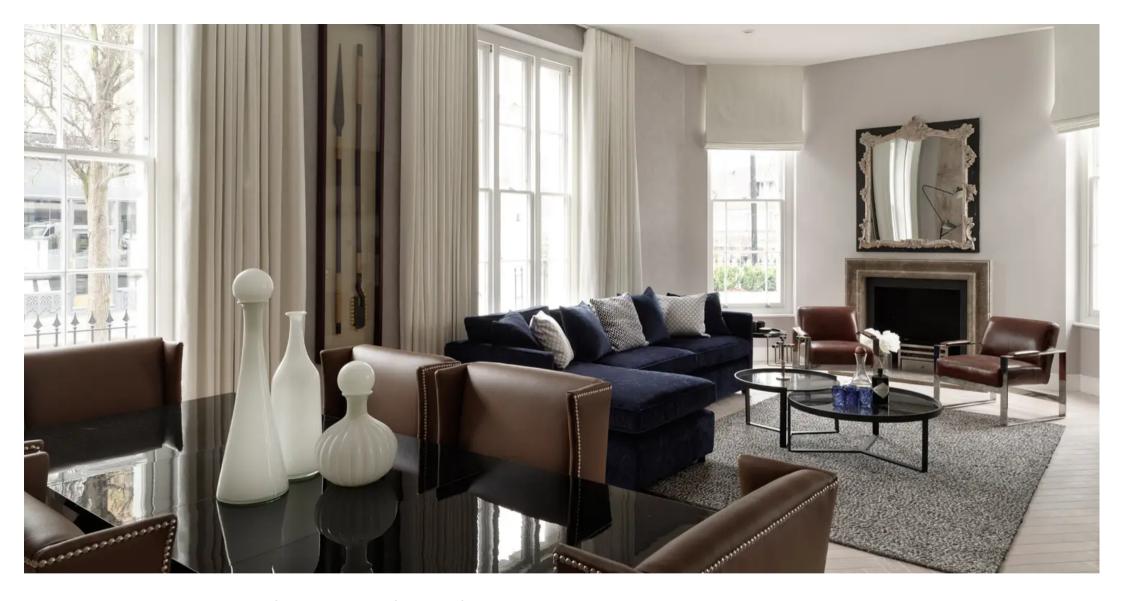

## Notting Hill, London W2

This striking three bedroom, three bathroom maisonette on the ground and lower ground floors of a period building in a sought after location in Notting Hill. As you walk through this property's private entrance you are faced with living spaces that have been designed to an exceptionally high standard embracing luxurious contemporary living. On the ground floor there is a large reception area which embodies modern interiors combined with traditional-style stone fireplaces, while the fullyfitted bespoke Roundhouse kitchen is sure to impress even the most discerning of cooks. The care and dedication taken to maximise each space is evident throughout this property, with bespoke finishes that marry harmoniously with elegant period features.

The floating timber and glass staircase is one of many defining high-level design features that can be found throughout the property. All bedrooms are generously proportioned and the master bedroom includes a private en-suite and large walk-in wardrobe. Refined details, such as frameless glass shower enclosures and herringbone tiled panels to bathrooms further establish the building's aesthetic appeal.