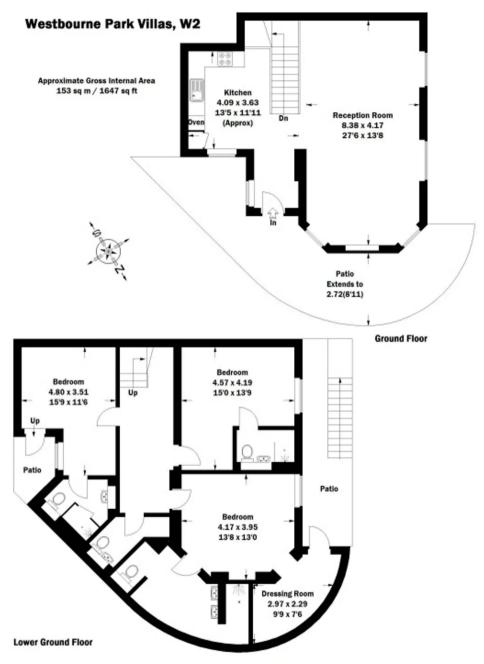

Nearby transport links include Westbourne Grove and Royal Oak (Circle, Hammersmith & City lines). For motorists, the A40 is easily accessible.

Leasehold. 998 years remaining.

SOMMERVILLE FLURY

Whilst every attempt has been made to ensure the accuracy of the floor plan, measurements are approximate and not to scale.

No guarantee is given on the total square footage of the property quoted on the plan. Figures given are for guidance.

Plan is for illustration purposes only.