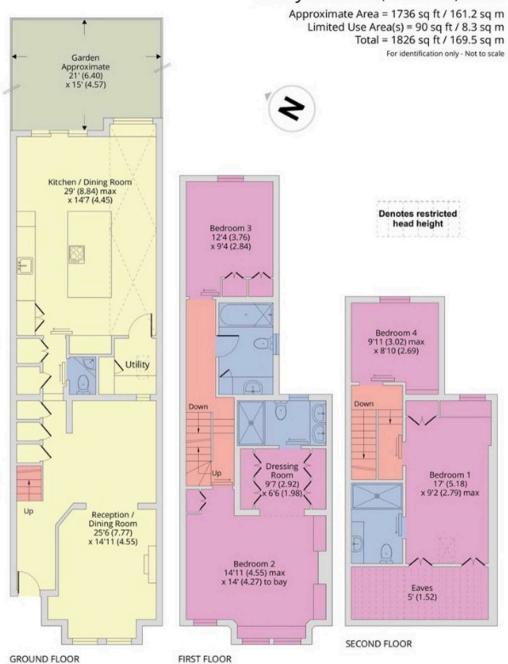

### Tennyson Road, Queen's Park

London, NW6

This immaculate four-bedroom house in Tennyson Road has been beautifully restored to create a beautiful family home in the heart of Queen's Park.

On entering the house on the ground level, there is a fabulous double reception room with wood parquet flooring, feature fireplace, sash windows and cornicing. At the rear, is a stunning, contemporary kitchen fitted to a superb specification, boasting exposed wooden beams, an enormous glass sky light, and concrete floor with underfloor heating. Accessed via large sliding glass doors from the kitchen is a 21ft rear garden with slatted fencing.

The upper floors offer four bedrooms, one bathroom and two shower rooms, channelling a similar interior aesthetic to the ground floor, using muted tones to create a serine environment. The principal bedroom is situated on the first floor at the front of the house and offers a large bay window, dressing room and an ensuite shower room. There is also a further double bedroom and family bathroom. The Second Floor comprises a loft room which is currently being used as an office, an en-suite shower room, eaves storage and a fourth bedroom.