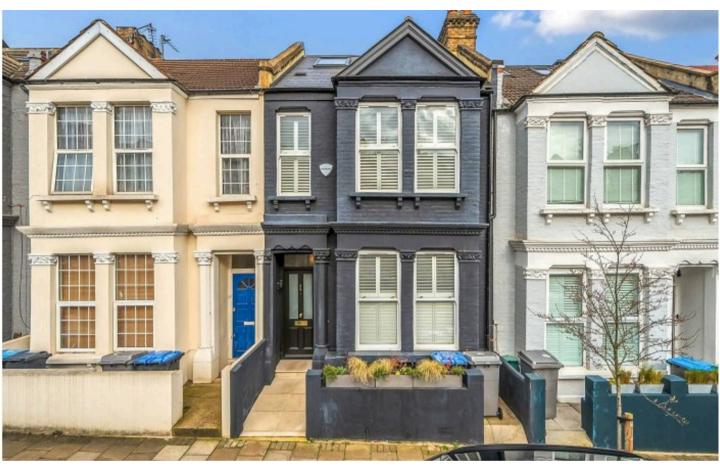

Tennyson Road, Queen's Park

£1,900,000

London, NW6

SOMMERVILLE FLURY

### Tennyson Road, Queen's Park

London, NW6

This immaculate four-bedroom house in Tennyson Road has been beautifully restored to create a beautiful family home in the heart of Queen's Park.

On entering the house on the ground level, there is a fabulous double reception room with wood parquet flooring, feature fireplace, sash windows and cornicing. At the rear, is a stunning, contemporary kitchen fitted to a superb specification, boasting exposed wooden beams, an enormous glass sky light, and concrete floor with underfloor heating. Accessed via large sliding glass doors from the kitchen is a 21ft rear garden with slatted fencing.