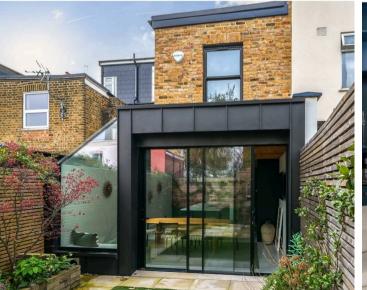

### Tennyson Road, Queen's Park

London, NW6

This immaculate four-bedroom house in Tennyson Road has been beautifully restored to create a beautiful family home in the heart of Queen's Park.

On entering the house on the ground level, there is a fabulous double reception room with wood parquet flooring, feature fireplace, sash windows and cornicing. At the rear, is a stunning, contemporary kitchen fitted to a superb specification, boasting exposed wooden beams, an enormous glass sky light, and concrete floor with underfloor heating. Accessed via large sliding glass doors from the kitchen is a 21ft rear garden with slatted fencing.