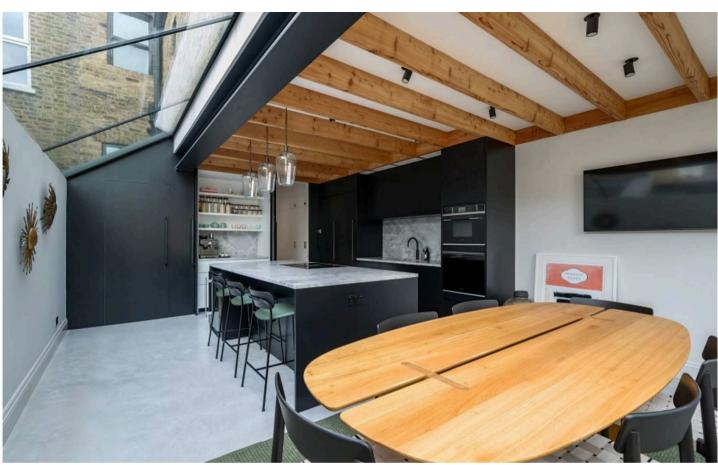

### Tennyson Road, Queen's Park

London, NW6

This immaculate four-bedroom house in Tennyson Road has been beautifully restored to create a beautiful family home in the heart of Queen's Park.

On entering the house on the ground level, there is a fabulous double reception room with wood parquet flooring, feature fireplace, sash windows and cornicing. At the rear, is a stunning, contemporary kitchen fitted to a superb specification, boasting exposed wooden beams, an enormous glass sky light, and concrete floor with underfloor heating. Accessed via large sliding glass doors from the kitchen is a 21ft rear garden with slatted fencing.