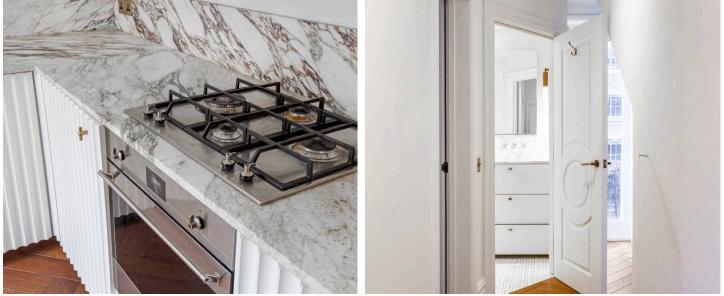

A bespoke L-shaped kitchen has fluted cabinetry finished with a Carrara marble worktop. Raw brass features add textural variety. Integrated appliances include a Smeg oven and dishwasher, a fridgefreezer and a washing machine. A double-glazed window draws natural light into the room and has a lovely green outlook.

The shower room and separate WC are off the hallway. Both have been finished with geometric marble floor tiles.

London Borough of Hammersmith & Fulham