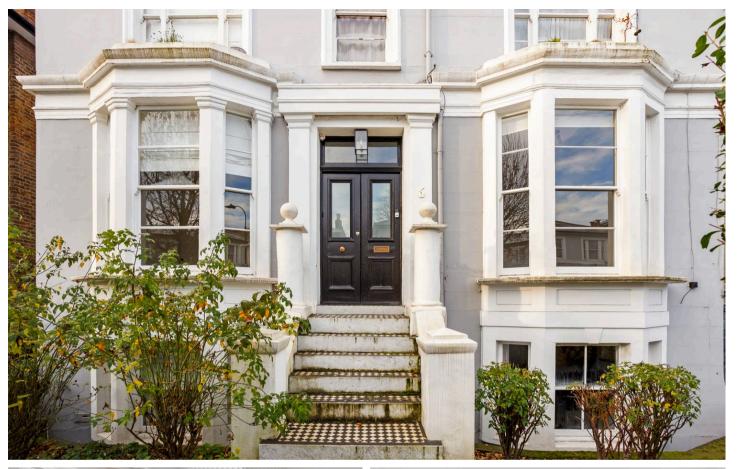

#### Description:

Available to rent unfurnished.

This immaculate two-bedroom apartment is set within a grand Victorian villa in Shepherd's Bush. It was the subject of an exacting renovation with clever use of a refined material palette that includes Carrara marble and solid oak. Period cornicing has been restored, which, along with light from generous bay windows, enhances the plan's high ceilings and sense of volume. A peaceful retreat from the city, the apartment is well-served by transport connections via nearby Goldhawk Road and Shepherds Bush stations.

Found along a quiet, tree-lined street, the apartment is on the upper ground floor of a three-storey detached house. The building is set back from the pavement behind an iron gate with privet hedging and sweet-scented rose bushes.