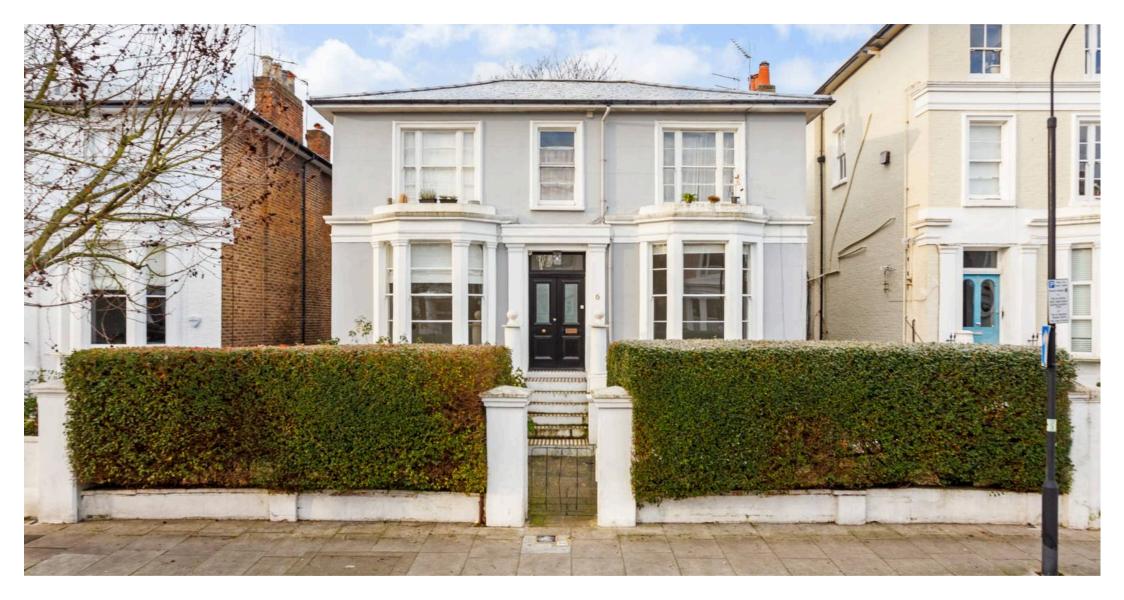

# Stowe Road, London

£3,000 PCM

London, W12

SOMMERVILLE FLURY

Found along a quiet, tree-lined street, the apartment is on the upper ground floor of a three-storey detached house. The building is set back from the pavement behind an iron gate with privet hedging and sweet-scented rose bushes.