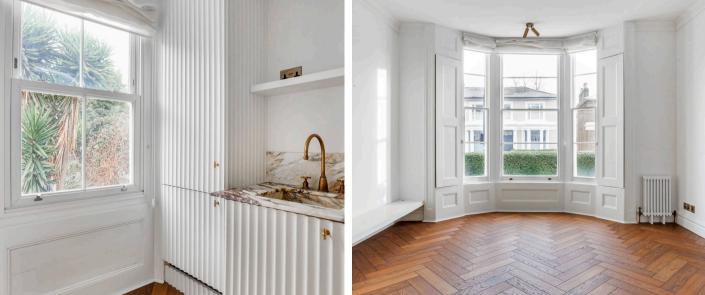

The apartment has been finished to an exceptional standard. It's a picture of pared-back opulence, with a minimal, elegant two-tone palette used throughout. Dark oak herringbone parquet flooring unifies its spaces, while high ceilings create an airy sense of volume. The plan has been designed to invite light in from the front and back, meaning there are no dark spaces in the hallway

A bespoke L-shaped kitchen has fluted cabinetry finished with a Carrara marble worktop. Raw brass features add textural variety. Integrated appliances include a Smeg oven and dishwasher, a fridgefreezer and a washing machine. A double-glazed window draws natural light into the room and has a lovely green outlook.

The main bedroom has a grand bay window framed by original shutters and fitted blinds. Full-height wardrobes with oversized marble door handles offer plenty of storage. The second bedroom is at the rear overlooking a garden.