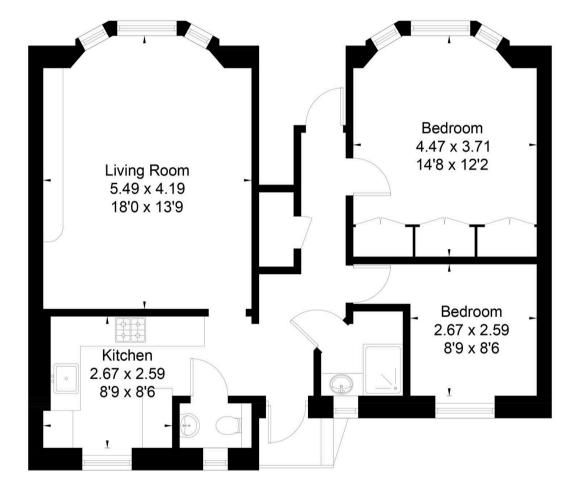

conic Television Centre, independent restaurants such as Kricket and Soho House members' club, White City House. Also in the vicinity is White City Place, a creative campus with restaurants, shops and museums, and the new home of the Royal College of Art's Schools of Communication, Humanities, and Architecture.

By way of green spaces, reaching the bucolic Ravenscourt Park, with its lake and tennis courts, takes nine minutes on foot. Riverside walks are a 25minute stroll away.

Public transport links are accessed via Shepherds Bush (Central Line, Southern Rail, London Overground and bus station) and Goldhawk Road (Circle and Hammersmith & City Lines). For road transport, there are quick links to the A40 towards Oxford and M4 west. Heathrow can be reached in under 30 minutes by car.









**Raised Ground Floor** 



# SOMMERVILLE FLURY

+44(0)20 3479 5314

21 Ellis Street, Knightsbridge, London SW1X 9AL

info@sommervilleflury.com

www.sommervilleflury.com