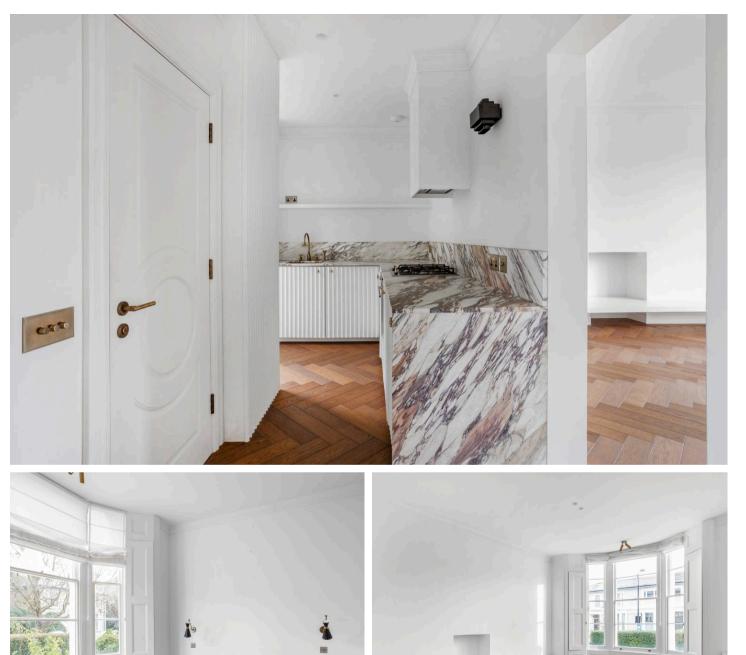

The apartment has been finished to an exceptional standard. It's a picture of pared-back opulence, with a minimal, elegant two-tone palette used throughout. Dark oak herringbone parquet flooring unifies its spaces, while high ceilings create an airy sense of volume. The plan has been designed to invite light in from the front and back, meaning there are no dark spaces in the hallway

A bespoke L-shaped kitchen has fluted cabinetry finished with a Carrara marble worktop. Raw brass features add textural variety. Integrated appliances include a Smeg oven and dishwasher, a fridgefreezer and a washing machine. A double-glazed window draws natural light into the room and has a lovely green outlook.