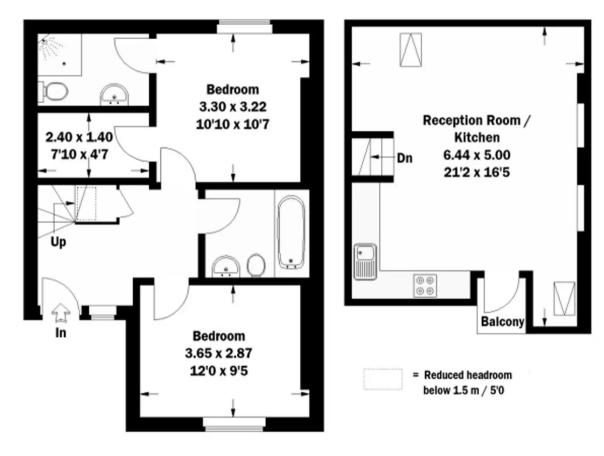

## Ladbroke Road, Notting Hill Gate

This split level 2 bedroom property is located just moments from Notting Hill tube station and the popular Portobello Road.

The property comprises a lovely and bright open plan reception / kitchen, Juliet style balcony, two double bedrooms both with en suite with modern bathrooms and plenty of storage.

## Ladbroke Road, W11

Approximate Gross Internal Area = 72.3 sq m / 778 sq ft

Third Floor Fourth Floor