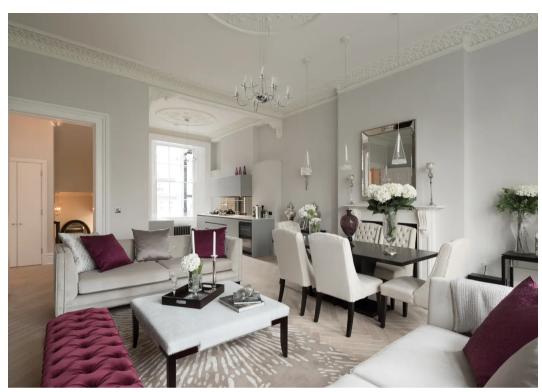

## Kensington Gardens Square

London, W2

An elegant two bedroom apartment laterally occupying the entire first floor of a Grade II listed, white stucco fronted building on soughtafter Kensington Gardens Square. Refurbished to the highest specification, many original features have been carefully restored or replicated where necessary, ensuring that the apartment maintains its period charm.

The property is equipped with the finest contemporary fixtures and fittings, including a bespoke Roundhouse kitchen with Miele appliances, underfloor heating, oak herringbone floors and RAKO mood lighting.