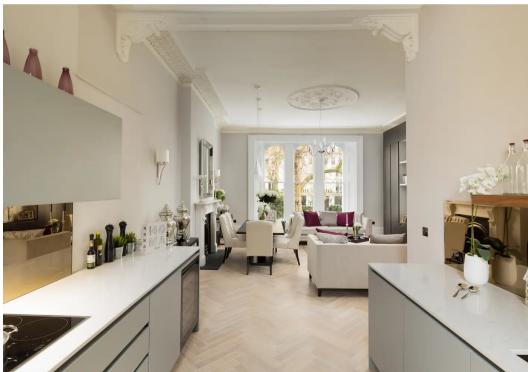

## Kensington Gardens Square

London, W2

An elegant two bedroom apartment laterally occupying the entire first floor of a Grade II listed, white stucco fronted building on soughtafter Kensington Gardens Square. Refurbished to the highest specification, many original features have been carefully restored or replicated where necessary, ensuring that the apartment maintains its period charm.

The property is equipped with the finest contemporary fixtures and fittings, including a bespoke Roundhouse kitchen with Miele appliances, underfloor heating, oak herringbone floors and RAKO mood lighting.