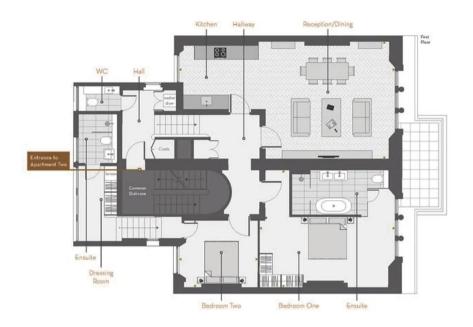

## Apartment Two

Two bedroom, first floor apartment

| Total Area                       | 135.Om <sup>2</sup> | 1.453ft2      |
|----------------------------------|---------------------|---------------|
| Dressing Room                    | 3.56m x 1.72m       | 11'8" x 5'8"  |
| Bedroom Two                      | 3.20m x 3.68m       | 10'6" x 12'1" |
| Bedroom One                      | 5.50m x 6.40m       | 18'1" x 21"0" |
| Kitchen/<br>Reception/<br>Dining | 5.60m x 10.26m      | 18'4" x 33'8" |