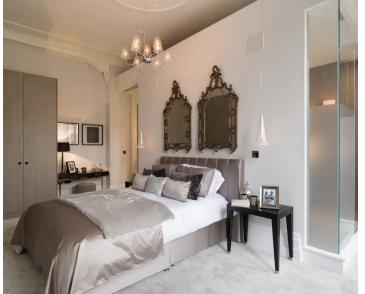

## Kensington Gardens Square

London, W2

An elegant two bedroom apartment laterally occupying the entire first floor of a Grade II listed, white stucco fronted building on soughtafter Kensington Gardens Square. Refurbished to the highest specification, many original features have been carefully restored or replicated where necessary, ensuring that the apartment maintains its period charm.

## Apartment Two

Two bedroom, first floor apartment

| Total Area                       | 135.Om <sup>2</sup> | 1.453ft2      |
|----------------------------------|---------------------|---------------|
| Dressing Room                    | 3.56m x 1.72m       | 11'8" x 5'8"  |
| Bedroom Two                      | 3.20m x 3.68m       | 10'6" x 12'1" |
| Bedroom One                      | 5.50m x 6.40m       | 18'1" x 21"0" |
| Kitchen/<br>Reception/<br>Dining | 5.60m x 10.26m      | 18'4" x 33'8" |