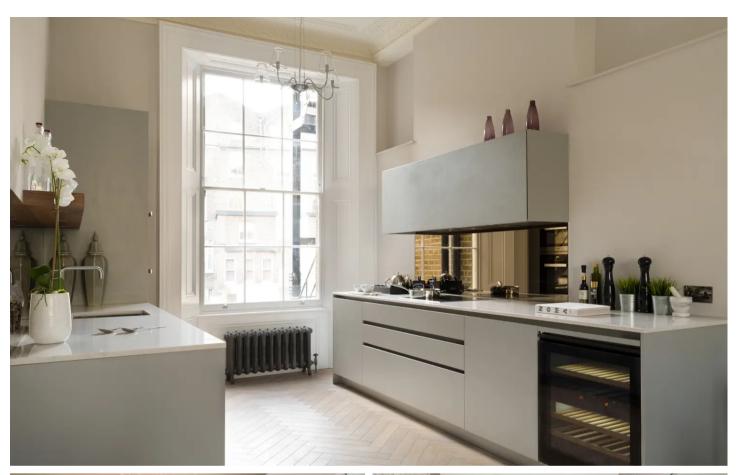

The property is equipped with the finest contemporary fixtures and fittings, including a bespoke Roundhouse kitchen with Miele appliances, underfloor heating, oak herringbone floors and RAKO mood lighting.