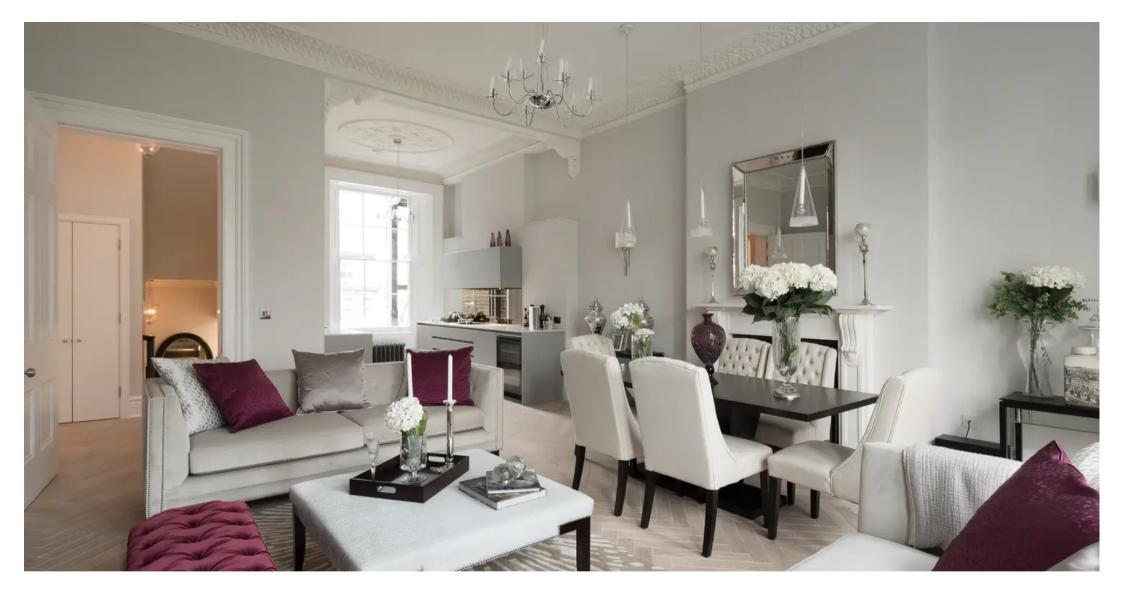

## Kensington Gardens Square

London, W2

An elegant two bedroom apartment laterally occupying the entire first floor of a Grade II listed, white stucco fronted building on soughtafter Kensington Gardens Square. Refurbished to the highest specification, many original features have been carefully restored or replicated where necessary, ensuring that the apartment maintains its period charm.

The property is equipped with the finest contemporary fixtures and fittings, including a bespoke Roundhouse kitchen with Miele appliances, underfloor heating, oak herringbone floors and RAKO mood lighting.