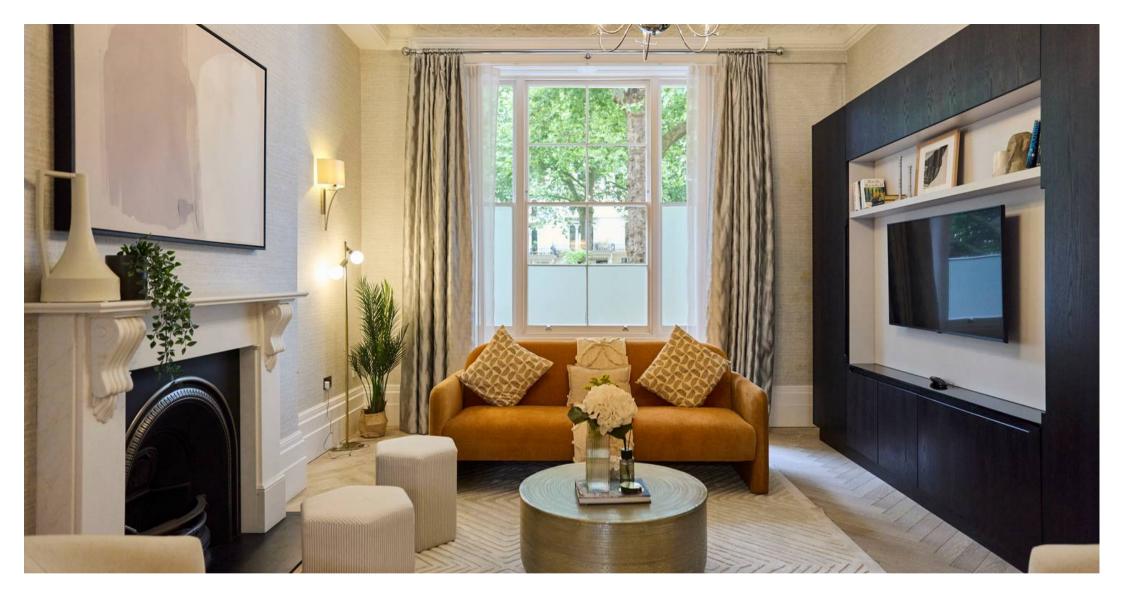

#### Property Description:

An impressive three bedroom apartment with private entrance, grand double reception room, private courtyard and communal gardens access. Looking over a beautiful and tranquil private garden, this Grade II listed, white stucco fronted building has been meticulously refurbished to the highest specification. Many original features, such as staircase balustrades, ceiling roses, cornicing and fireplaces have been carefully restored or replicated where necessary, ensuring that the apartment maintains its period charm.

The property is equipped with the finest contemporary fixtures and fittings, including a bespoke Roundhouse kitchen with Miele appliances, luxuriously designed bathrooms, underfloor heating, oak herringbone floors and RAKO mood lighting; all of which guarantee unsurpassable comfort.