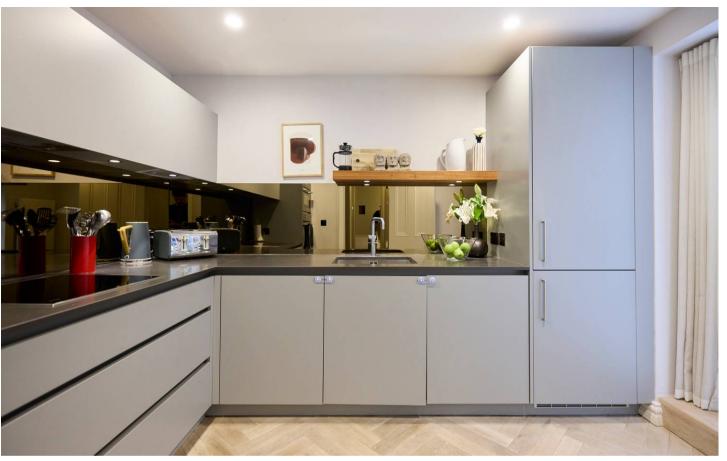

The property is equipped with the finest contemporary fixtures and fittings, including a bespoke Roundhouse kitchen with Miele appliances, luxuriously designed bathrooms, underfloor heating, oak herringbone floors and RAKO mood lighting; all of which guarantee unsurpassable comfort.