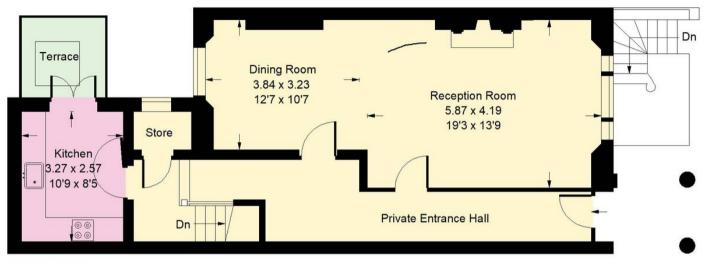

# Kensington Gardens Square, W2

Approx. Gross Internal Area 152 sq m / 1636 sq ft

**Ground Floor** 