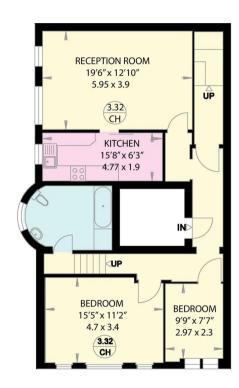

## CORNWALL GARDENS LONDON SW7 Gross Internal Area = 931 sq feet 86.5 sq metres

SECOND FLOOR