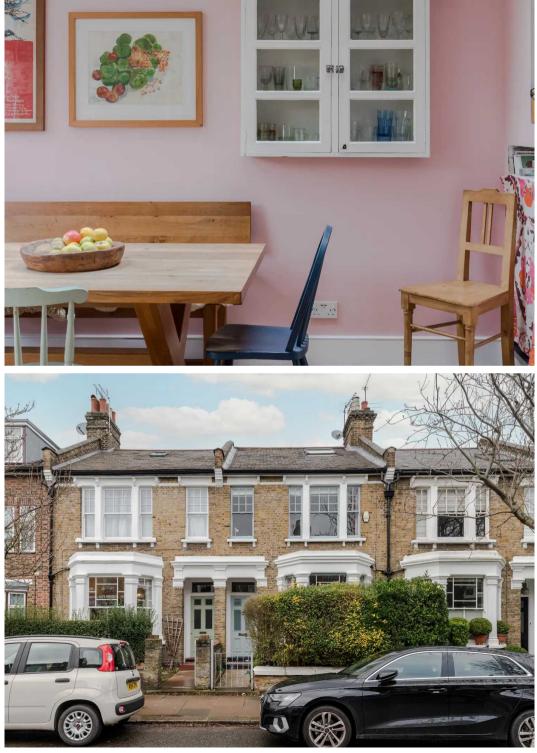

#### Property Description:

Located on a quiet tree lined residential street close to the green open spaces of Queen's Park. An exceptional period family home arranged over three floors, with four bedrooms and two bathrooms (one en-suite).

On entering the house on the ground floor, there is an elegant reception room with a bay window, wood flooring and fireplace. Beyond is a fabulous utility room with adequate storage, double sink and separate WC. The rear of the house has been extended to included an open-plan kitchen, dining area and reception space. There are patio doors leading out onto the mature garden.

The first floor consists of three well-proportioned bedrooms, all with period features such as wood flooring and sash windows, and a family bathroom. The second floor includes an incredible bright, and larger than average, principle bedroom with an ensuite bathroom and ample storage.