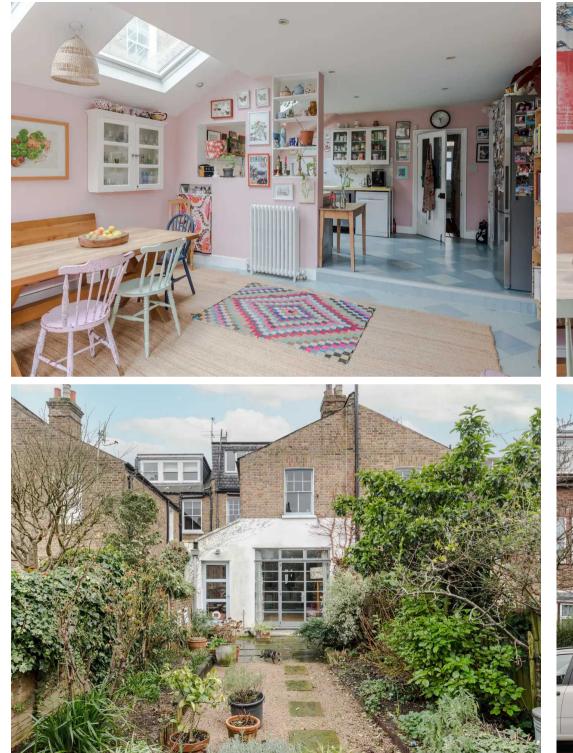

On entering the house on the ground floor, there is an elegant reception room with a bay window, wood flooring and fireplace. Beyond is a fabulous utility room with adequate storage, double sink and separate WC. The rear of the house has been extended to included an open-plan kitchen, dining area and reception space. There are patio doors leading out onto the mature garden.