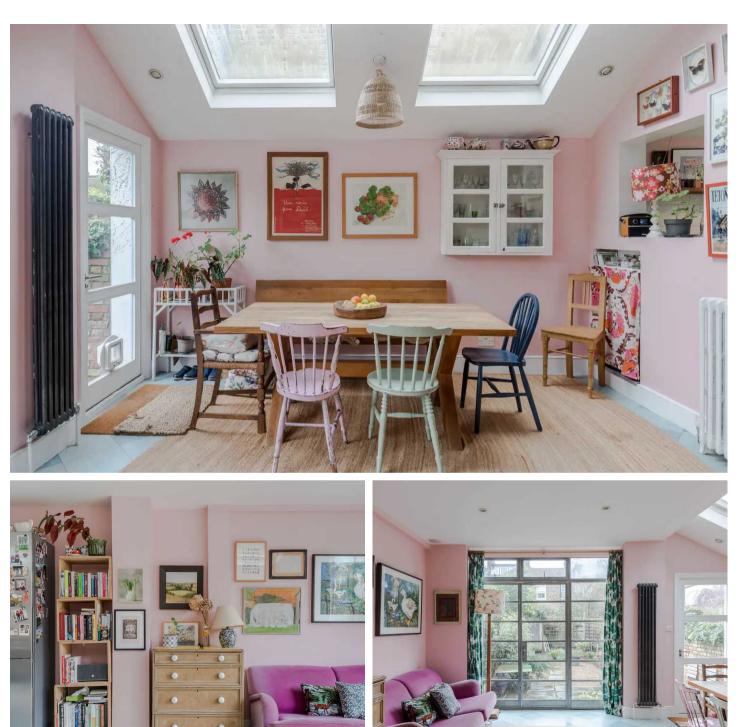

On entering the house on the ground floor, there is an elegant reception room with a bay window, wood flooring and fireplace. Beyond is a fabulous utility room with adequate storage, double sink and separate WC. The rear of the house has been extended to included an open-plan kitchen, dining area and reception space. There are patio doors leading out onto the mature garden.