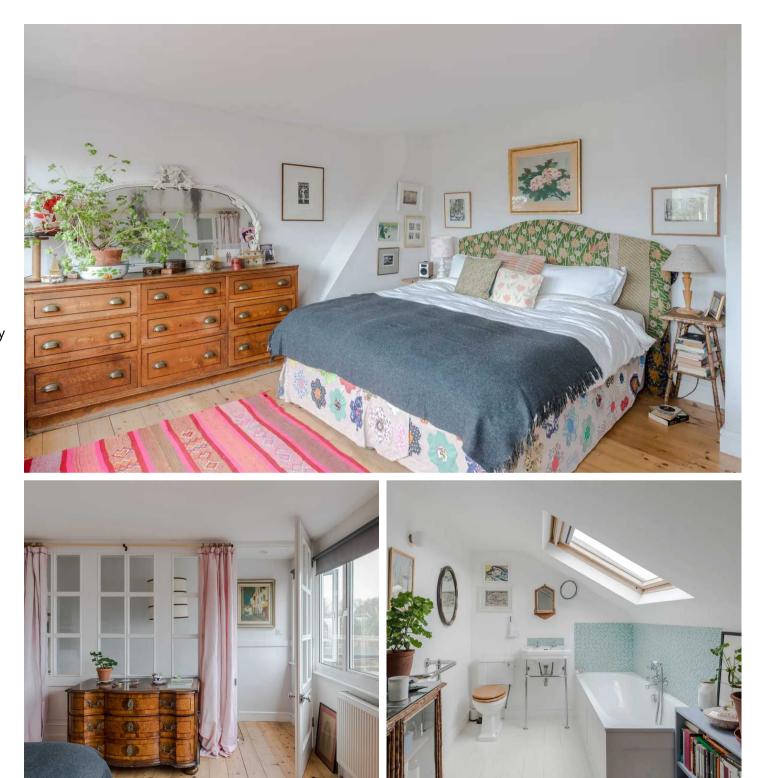

The first floor consists of three well-proportioned bedrooms, all with period features such as wood flooring and sash windows, and a family bathroom. The second floor includes an incredible bright, and larger than average, principle bedroom with an ensuite bathroom and ample storage.