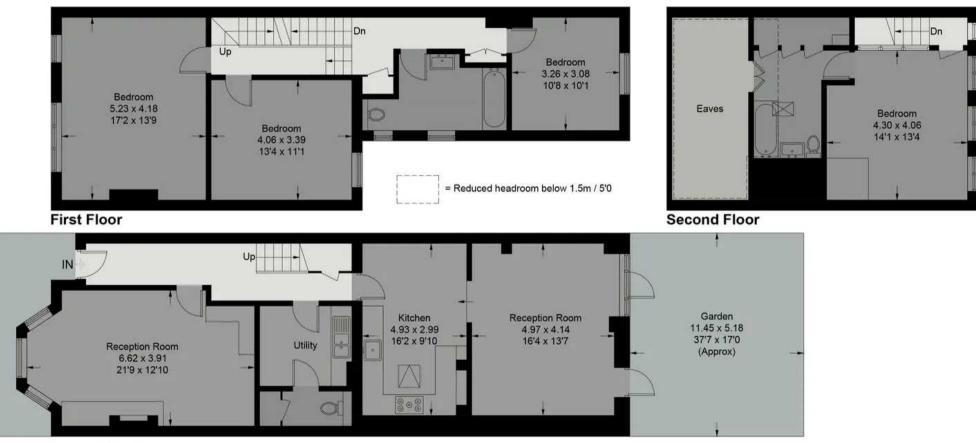

### **Montrose Avenue**

Approximate Gross Internal Area = 193.9 sq m / 2087 sq ft (Including Eaves)

**Ground Floor** 

Illustration for identification purposes only, measurements are approximate, not to scale. floorplansUsketch.com © (ID1047438)