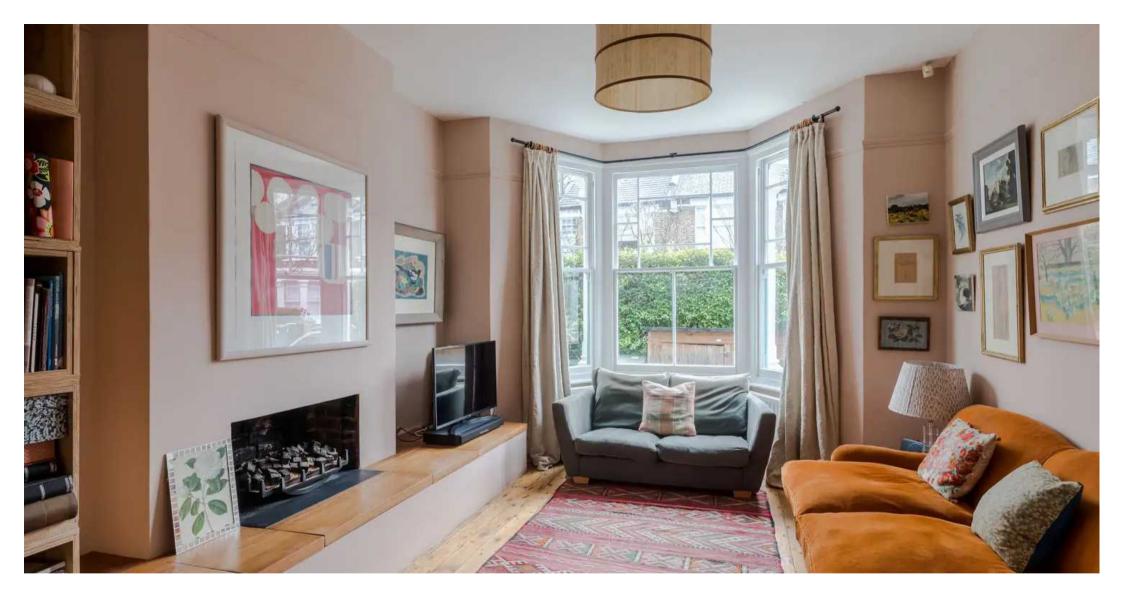

On entering the house on the ground floor, there is an elegant reception room with a bay window, wood flooring and fireplace. Beyond is a fabulous utility room with adequate storage, double sink and separate WC. The rear of the house has been extended to included an open-plan kitchen, dining area and reception space. There are patio doors leading out onto the mature garden.