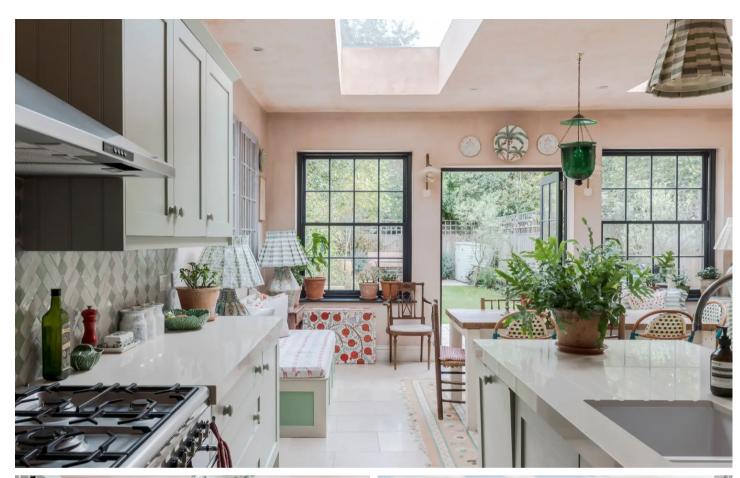

The current owners fully renovated from bare brick to create modern living throughout.

Providing over 2200 sq ft arranged over three floors, with four bedrooms, and three bathrooms (two en-suite). A stunning open plan kitchen with living and dining areas is flooded with natural light. Custom designed doors lead to a beautiful 52 ft garden with patio areas to the front and rear, offering ideal entertaining spaces.

To the front of the house is an elegant reception room with wood flooring and fireplace.

There is off street parking for two large cars.