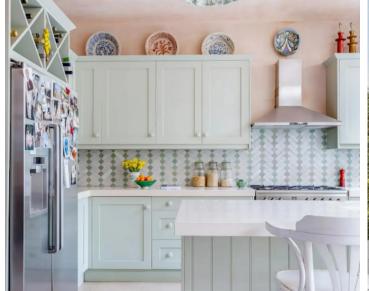

The current owners fully renovated from bare brick to create modern living throughout.

Providing over 2200 sq ft arranged over three floors, with four bedrooms, and three bathrooms (two en-suite). A stunning open plan kitchen with living and dining areas is flooded with natural light. Custom designed doors lead to a beautiful 52 ft garden with patio areas to the front and rear, offering ideal entertaining spaces.