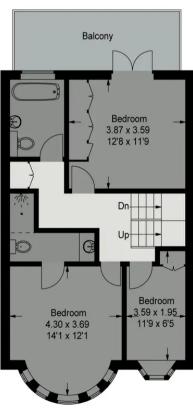

# Garden 16.00 x 5.97 52'6 x 19'7 (Approx) Kitchen / Dining Room 9.79 x 5.55 32'1 x 18'3 (4) Living Room 5.36 x 3.83 17'7 x 12'7 **Ground Floor**

### **Hanover Road**

Approximate Gross Internal Area 205.3 sq m / 2209 sq ft

Reduced headroom below 1.5 m / 5'0

Bedroom

5.07 x 3.00 16'8 x 9'10

First Floor

Illustration for identification purposes only, measurements are approximate, not to scale. FloorplansUsketch.com © 2022 (ID898675)