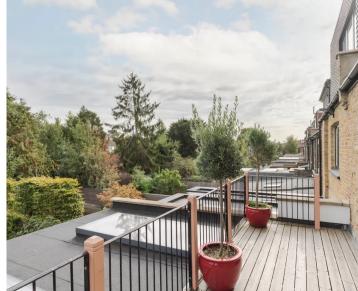

The current owners fully renovated from bare brick to create modern living throughout.

Providing over 2200 sq ft arranged over three floors, with four bedrooms, and three bathrooms (two en-suite). A stunning open plan kitchen with living and dining areas is flooded with natural light. Custom designed doors lead to a beautiful 52 ft garden with patio areas to the front and rear, offering ideal entertaining spaces.