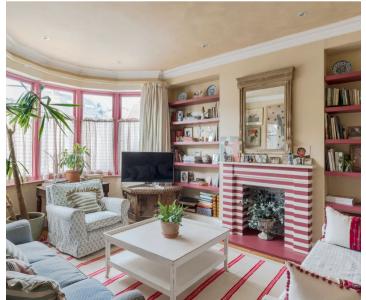

To the front of the house is an elegant reception room with wood flooring and fireplace.

There is off street parking for two large cars.