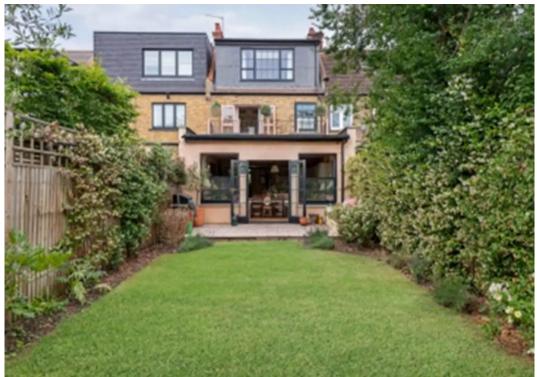

#### NW10

Located on a quiet tree lined residential street, close to the green open spaces of Queen's Park.

An exceptional family home, offering a mix of traditional London living with a twist of Georgian country house.

The current owners fully renovated from bare brick to create modern living throughout.

Providing over 2200 sq ft arranged over three floors, with four bedrooms, and three bathrooms (two en-suite). A stunning open plan kitchen with living and dining areas is flooded with natural light. Custom designed doors lead to a beautiful 52 ft garden with patio areas to the front and rear, offering ideal entertaining spaces.

To the front of the house is an elegant reception room with wood flooring and fireplace.

There is off street parking for two large cars.