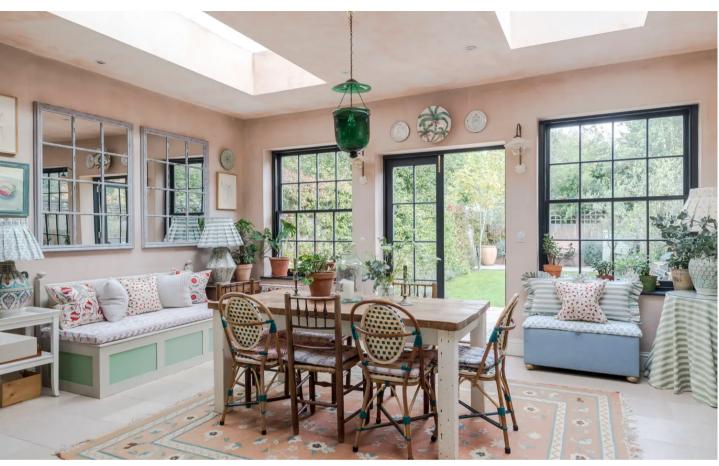

The current owners fully renovated from bare brick to create modern living throughout.

Providing over 2200 sq ft arranged over three floors, with four bedrooms, and three bathrooms (two en-suite). A stunning open plan kitchen with living and dining areas is flooded with natural light. Custom designed doors lead to a beautiful 52 ft garden with patio areas to the front and rear, offering ideal entertaining spaces.

To the front of the house is an elegant reception room with wood flooring and fireplace.

There is off street parking for two large cars.