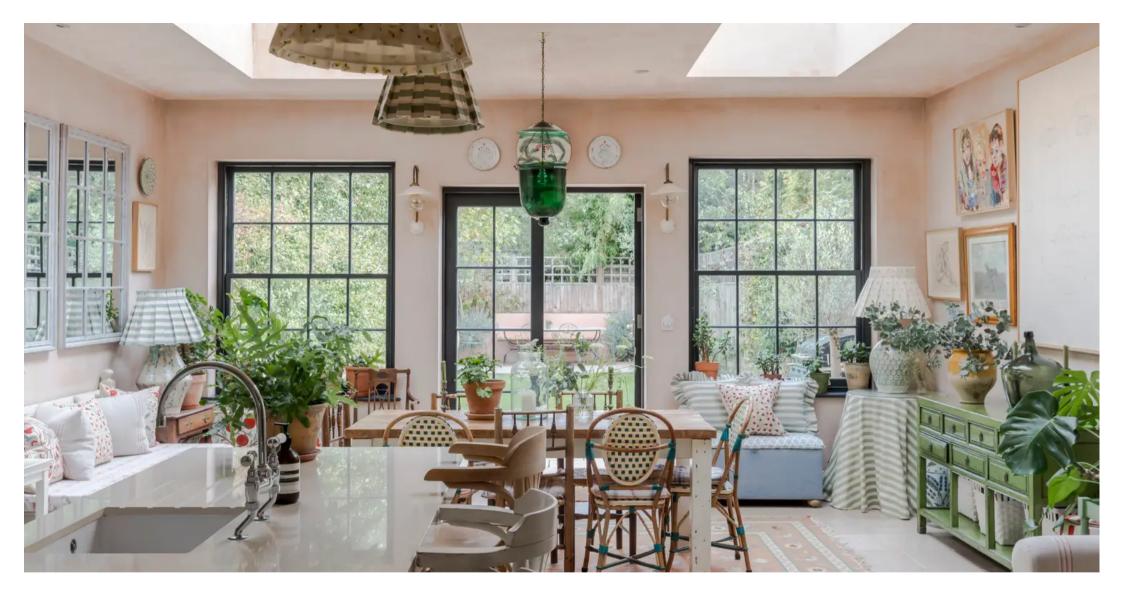

The current owners fully renovated from bare brick to create modern living throughout.

Providing over 2200 sq ft arranged over three floors, with four bedrooms, and three bathrooms (two en-suite). A stunning open plan kitchen with living and dining areas is flooded with natural light. Custom designed doors lead to a beautiful 52 ft garden with patio areas to the front and rear, offering ideal entertaining spaces.

To the front of the house is an elegant reception room with wood flooring and fireplace.

There is off street parking for two large cars.