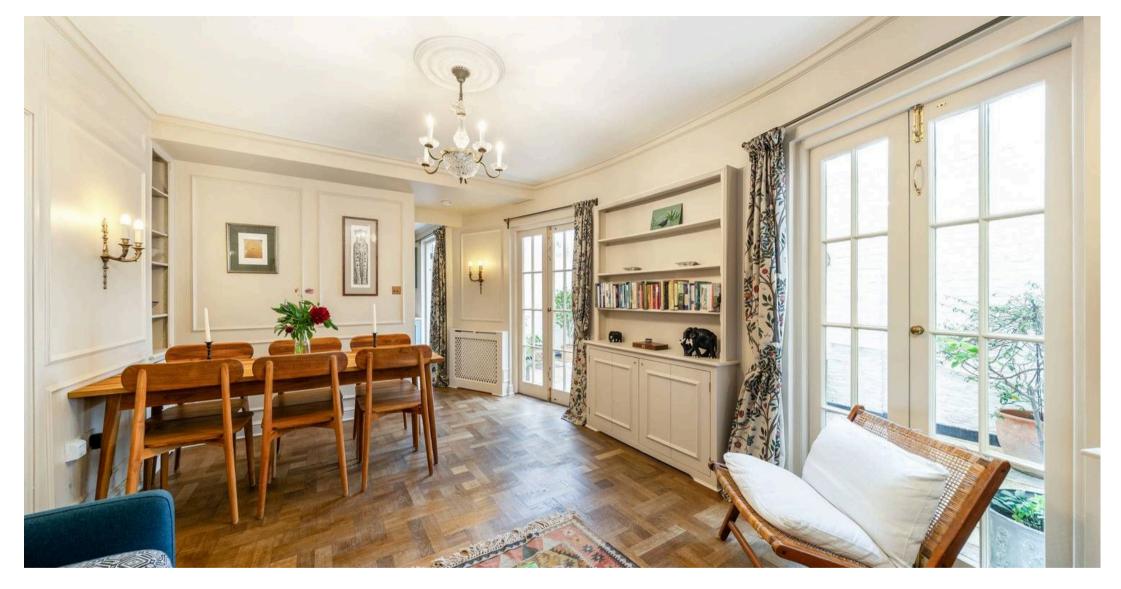

## Description:

This exceptional two-bedroom apartment is on the garden level of an elegant white stucco fronted period building in Gloucester Terrace. Beautifully renovated, with muted colours and wood parquet flooring. There are sash windows and French doors in every room looking out to the private and secluded courtyard.

The kitchen has wooden Shaker style cabinets with ample storage, butlers sink and antique brass tap fittings. There are French doors onto the outside space. Leading on from the kitchen is an open-plan reception room with elegant wood panelled walls, with a wonderful living space and dining area, with additional French doors leading onto the courtyard and a large sash window.