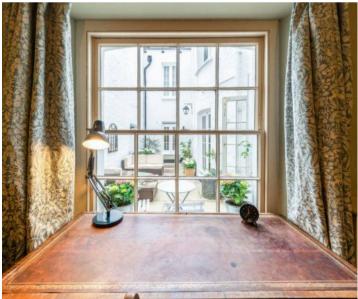

## Description Cont.

A private and secluded courtyard (approx. 24ft x 11ft) opens directly from the kitchen, reception room and one of the bedrooms. It has ample space for an outdoor dining area, if desired. The walls are painted white, and the floor is paved with stone.