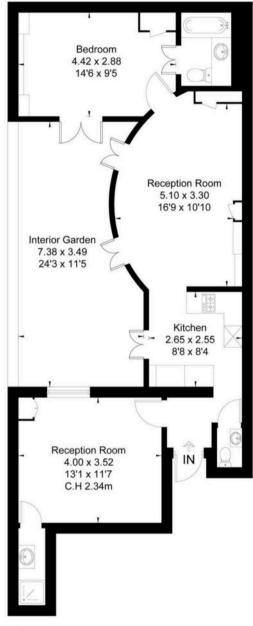

# GLOUCESTER TERRACE, W2

Approximate Floor Area = 61 sq m / 656 sq ft

**Basement** 