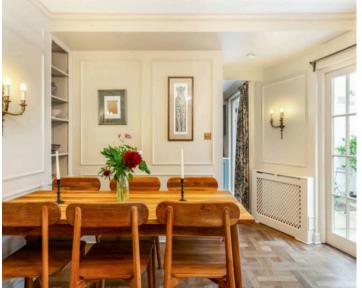

The kitchen has wooden Shaker style cabinets with ample storage, butlers sink and antique brass tap fittings. There are French doors onto the outside space. Leading on from the kitchen is an open-plan reception room with elegant wood panelled walls, with a wonderful living space and dining area, with additional French doors leading onto the courtyard and a large sash window.