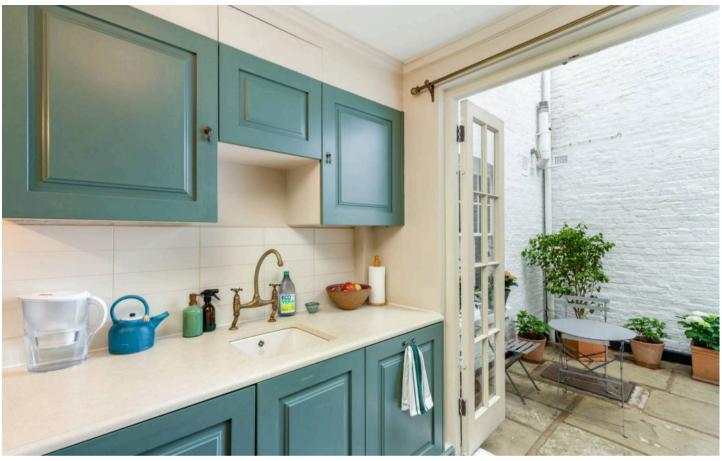

The kitchen has wooden Shaker style cabinets with ample storage, butlers sink and antique brass tap fittings. There are French doors onto the outside space. Leading on from the kitchen is an open-plan reception room with elegant wood panelled walls, with a wonderful living space and dining area, with additional French doors leading onto the courtyard and a large sash window.