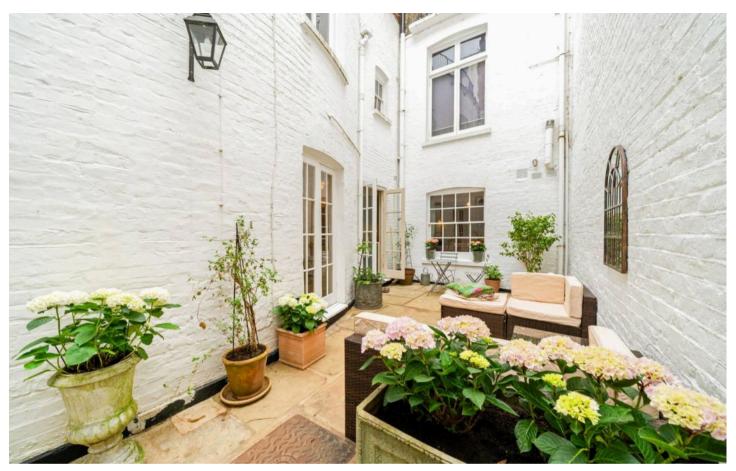

## Description Cont.

A private and secluded courtyard (approx. 24ft x 11ft) opens directly from the kitchen, reception room and one of the bedrooms. It has ample space for an outdoor dining area, if desired. The walls are painted white, and the floor is paved with stone.