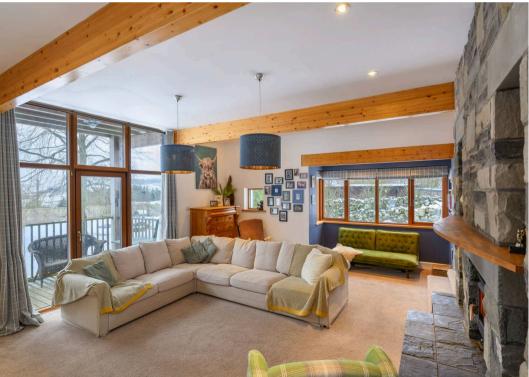

Glenshee offers a fantastic four bedroom family home which has undergone a complete refurbishment including new kitchen, bathrooms, utility room and full decoration throughout. The ground floor of the house offers great ground floor reception space ideal for a large family, Entrance porch, Office, large entrance hallway. dining hall with wood floors and front to back fireplace. Split level triple aspect living room offering great views on to the properties substantial garden and beyond.