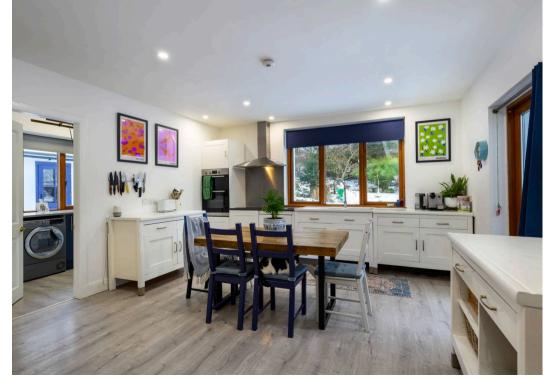

Glenshee offers a fantastic four bedroom family home which has undergone a complete refurbishment including new kitchen, bathrooms, utility room and full decoration throughout. The ground floor of the house offers great ground floor reception space ideal for a large family, Entrance porch, Office, large entrance hallway. dining hall with wood floors and front to back fireplace. Split level triple aspect living room offering great views on to the properties substantial garden and beyond.