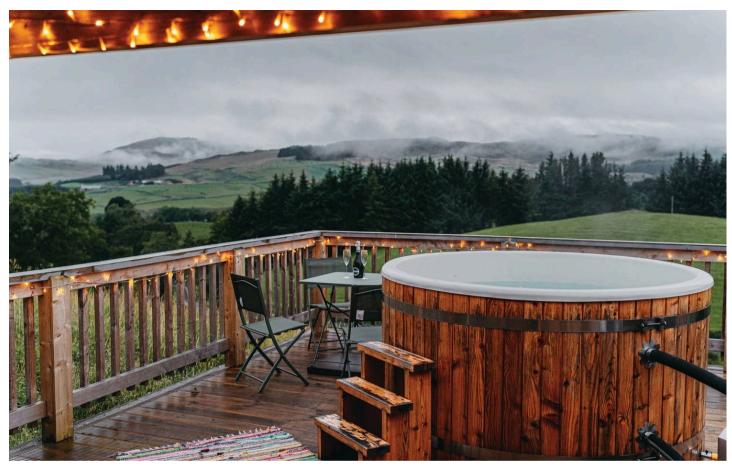

## Glenshee Glamping, Lower Whitehouse Farm.

A wonderful opportunity to be the custodian of an award winning and very profitable glamping business in the heart of Scotland's Cairngorms National Park. Glenshee Glamping offers selfcatering accommodation in Wooden pods, shepherd huts, bell tents, and other unique accommodation. The current owners have set their business apart by offering guests fully insulated wooden camping pods, smart contemporary shower block, Fully fitted Boffi providing kitchen facilitates and communal dining area, wood fired hot tubs, a brand-new natural play area for children and outdoor activities for the whole family and a host of animals to keep the children amused for hours.