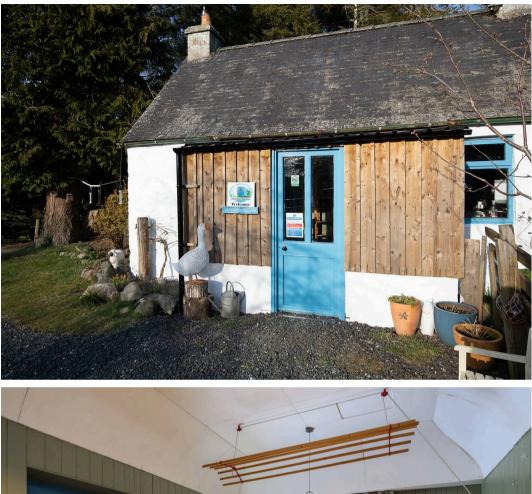

## Glenshee Glamping, Lower Whitehouse Farm.

Opposite the house there is a charming bothy with open plan reception and kitchen area which provides catering facilities to the guests. Recently built double garage, Large boiler room which houses the wood powered boiler which provides central heating and hot water to the house.