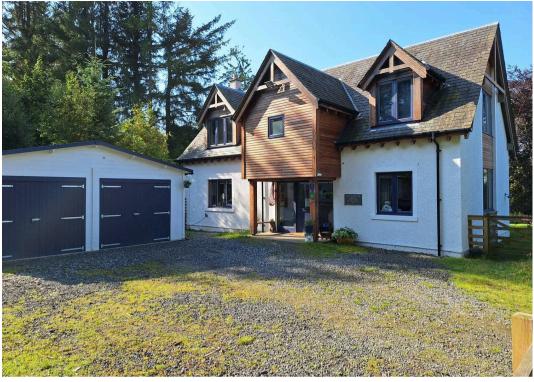

Glenshee offers a fantastic four bedroom family home which has undergone a complete refurbishment including new kitchen, bathrooms, utility room and full decoration throughout. The ground floor of the house offers great ground floor reception space ideal for a large family, Entrance porch, Office, large entrance hallway. dining hall with wood floors and front to back fireplace. Split level triple aspect living room offering great views on to the properties substantial garden and beyond.