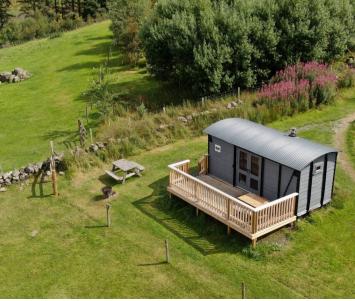

## Glenshee Glamping, Lower Whitehouse Farm.

A wonderful opportunity to be the custodian of an award winning and very profitable glamping business in the heart of Scotland's Cairngorms National Park. Glenshee Glamping offers selfcatering accommodation in Wooden pods, shepherd huts, bell tents, and other unique accommodation. The current owners have set their business apart by offering guests fully insulated wooden camping pods, smart contemporary shower block, Fully fitted Boffi providing kitchen facilitates and communal dining area, wood fired hot tubs, a brand-new natural play area for children and outdoor activities for the whole family and a host of animals to keep the children amused for hours.