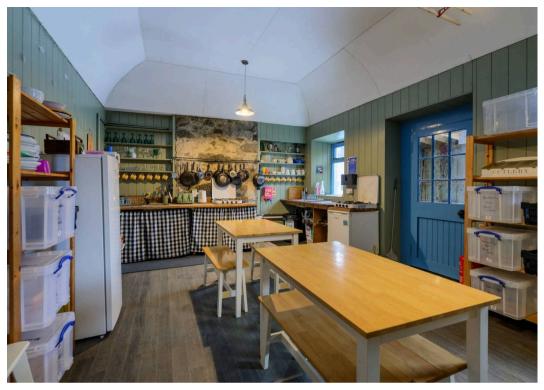

## Glenshee Glamping, Lower Whitehouse Farm.

A wonderful opportunity to be the custodian of an award winning and very profitable glamping business in the heart of Scotland's Cairngorms National Park. Glenshee Glamping offers selfcatering accommodation in Wooden pods, shepherd huts, bell tents, and other unique accommodation. The current owners have set their business apart by offering guests fully insulated wooden camping pods, smart contemporary shower block, Fully fitted Boffi providing kitchen facilitates and communal dining area, wood fired hot tubs, a brand-new natural play area for children and outdoor activities for the whole family and a host of animals to keep the children amused for hours.

## Glenshee Glamping, Lower Whitehouse Farm.

Opposite the house there is a charming bothy with open plan reception and kitchen area which provides catering facilities to the guests. Recently built double garage, Large boiler room which houses the wood powered boiler which provides central heating and hot water to the house.