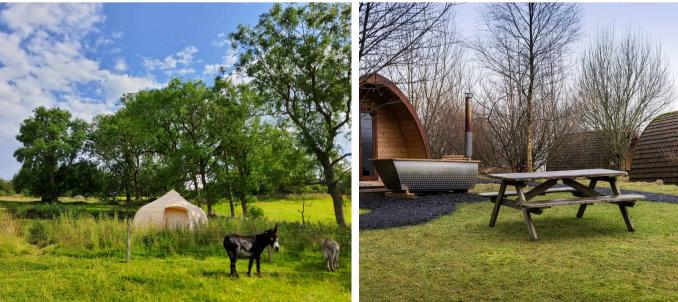

## Glenshee Glamping, Lower Whitehouse Farm.

A wonderful opportunity to be the custodian of an award winning and very profitable glamping business in the heart of Scotland's Cairngorms National Park. Glenshee Glamping offers selfcatering accommodation in Wooden pods, shepherd huts, bell tents, and other unique accommodation. The current owners have set their business apart by offering guests fully insulated wooden camping pods, smart contemporary shower block, Fully fitted Boffi providing kitchen facilitates and communal dining area, wood fired hot tubs, a brand-new natural play area for children and outdoor activities for the whole family and a host of animals to keep the children amused for hours.