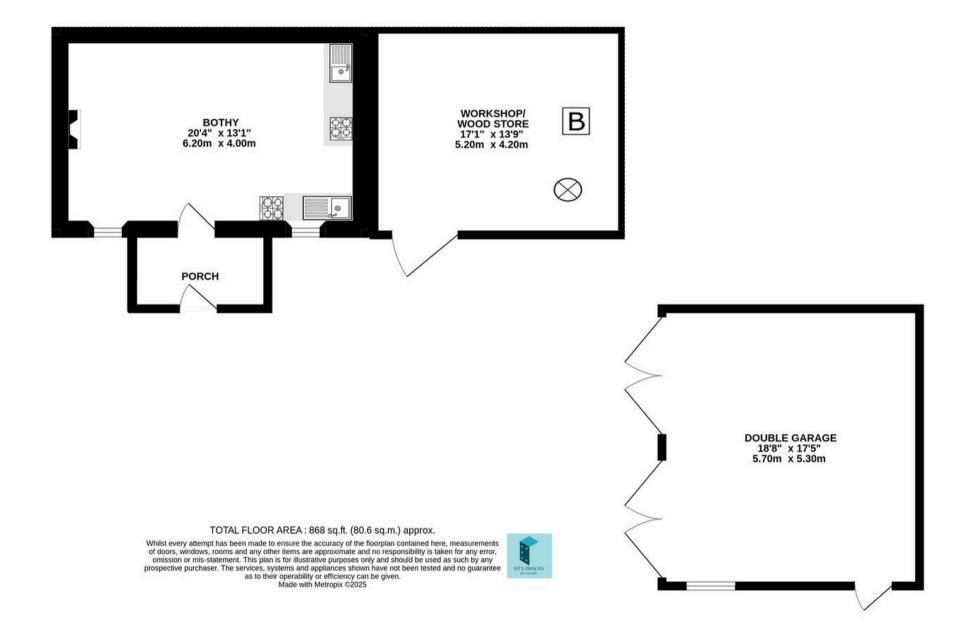

## Glenshee Glamping, Lower Whitehouse Farm.

Opposite the house there is a charming bothy with open plan reception and kitchen area which provides catering facilities to the guests. Recently built double garage, Large boiler room which houses the wood powered boiler which provides central heating and hot water to the house.