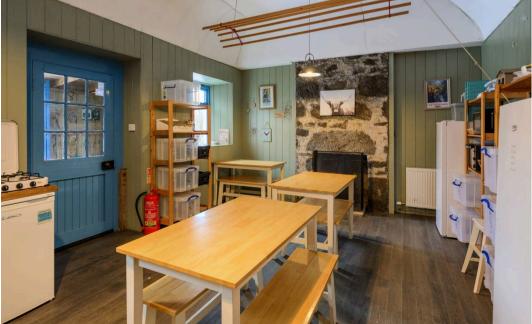

## Glenshee Glamping, Lower Whitehouse Farm.

Opposite the house there is a charming bothy with open plan reception and kitchen area which provides catering facilities to the guests. Recently built double garage, Large boiler room which houses the wood powered boiler which provides central heating and hot water to the house.