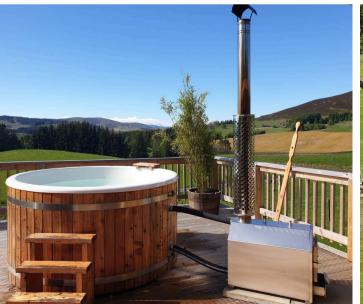

## Glenshee Glamping, Lower Whitehouse Farm.

A wonderful opportunity to be the custodian of an award winning and very profitable glamping business in the heart of Scotland's Cairngorms National Park. Glenshee Glamping offers selfcatering accommodation in Wooden pods, shepherd huts, bell tents, and other unique accommodation. The current owners have set their business apart by offering guests fully insulated wooden camping pods, smart contemporary shower block, Fully fitted Boffi providing kitchen facilitates and communal dining area, wood fired hot tubs, a brand-new natural play area for children and outdoor activities for the whole family and a host of animals to keep the children amused for hours.