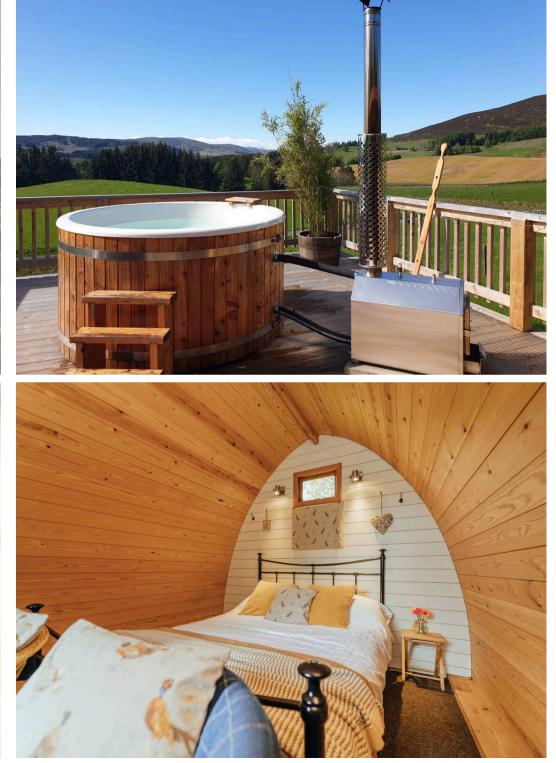

## Glenshee Glamping, Lower Whitehouse Farm.

A wonderful opportunity to be the custodian of an award winning and very profitable glamping business in the heart of Scotland's Cairngorms National Park. Glenshee Glamping offers selfcatering accommodation in Wooden pods, shepherd huts, bell tents, and other unique accommodation. The current owners have set their business apart by offering guests fully insulated wooden camping pods, smart contemporary shower block, Fully fitted Boffi providing kitchen facilitates and communal dining area, wood fired hot tubs, a brand-new natural play area for children and outdoor activities for the whole family and a host of animals to keep the children amused for hours.