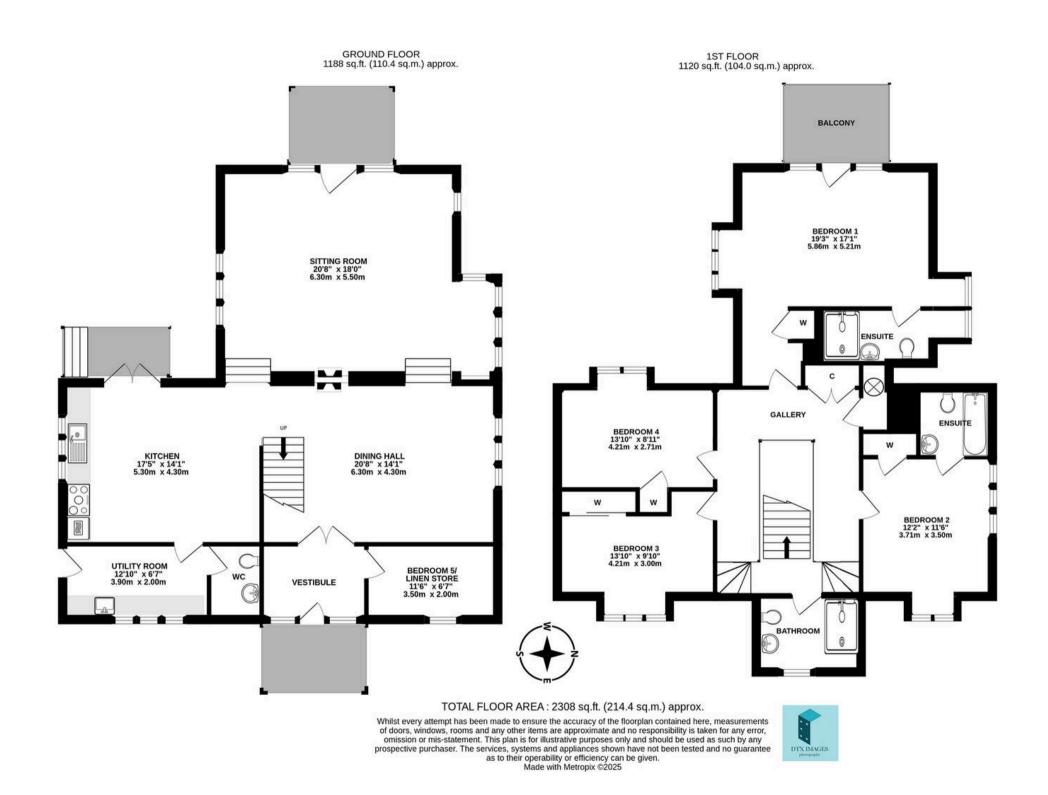

Glenshee offers a fantastic four bedroom family home which has undergone a complete refurbishment including new kitchen, bathrooms, utility room and full decoration throughout. The ground floor of the house offers great ground floor reception space ideal for a large family, Entrance porch, Office, large entrance hallway. dining hall with wood floors and front to back fireplace. Split level triple aspect living room offering great views on to the properties substantial garden and beyond.

## Glenshee Glamping, Lower Whitehouse Farm.

Opposite the house there is a charming bothy with open plan reception and kitchen area which provides catering facilities to the guests. Recently built double garage, Large boiler room which houses the wood powered boiler which provides central heating and hot water to the house.

The house is surrounded by a charming mature garden ideal for a family and offers privacy from the glamping site but also access via a paddock to the surrounding land.

Glenshee has been a campsite for many years but only recently under the current ownership has it become a viable and extremely profitable award winning business.