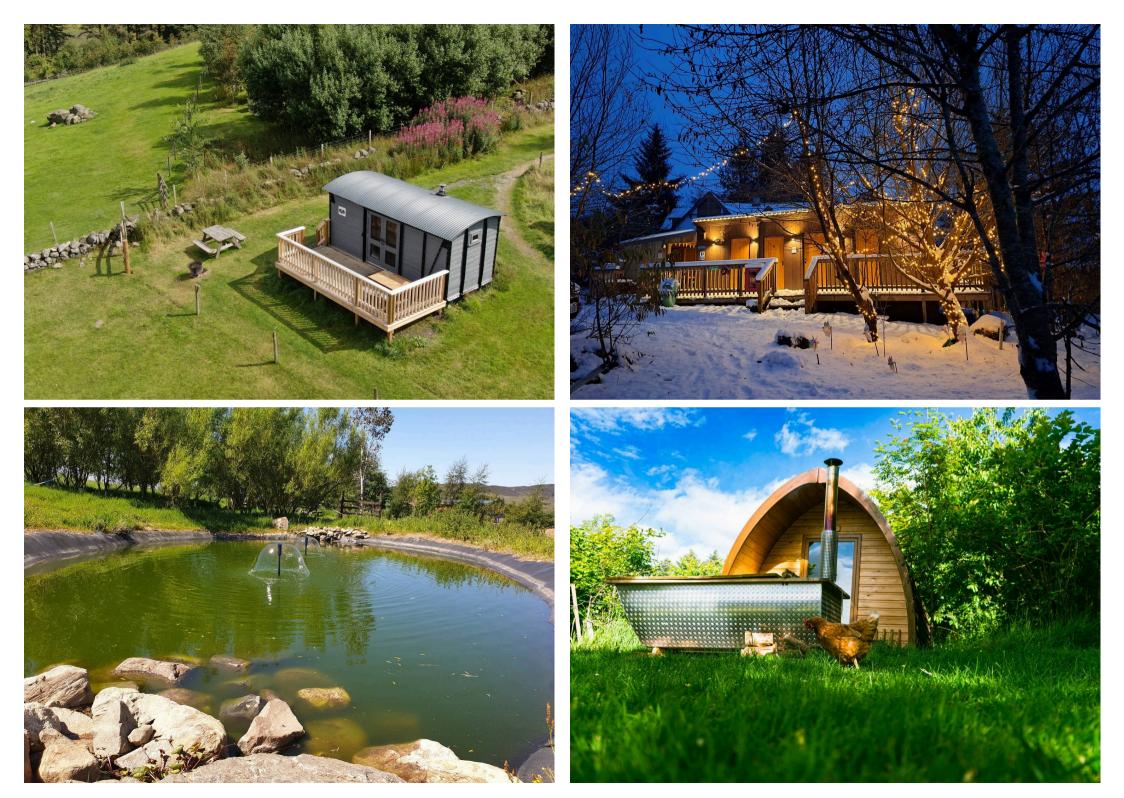

## Glenshee Glamping, Lower Whitehouse Farm.

A wonderful opportunity to be the custodian of an award winning and very profitable glamping business in the heart of Scotland's Cairngorms National Park. Glenshee Glamping offers selfcatering accommodation in Wooden pods, shepherd huts, bell tents, and other unique accommodation. The current owners have set their business apart by offering guests fully insulated wooden camping pods, smart contemporary shower block, Fully fitted Boffi providing kitchen facilitates and communal dining area, wood fired hot tubs, a brand-new natural play area for children and outdoor activities for the whole family and a host of animals to keep the children amused for hours.