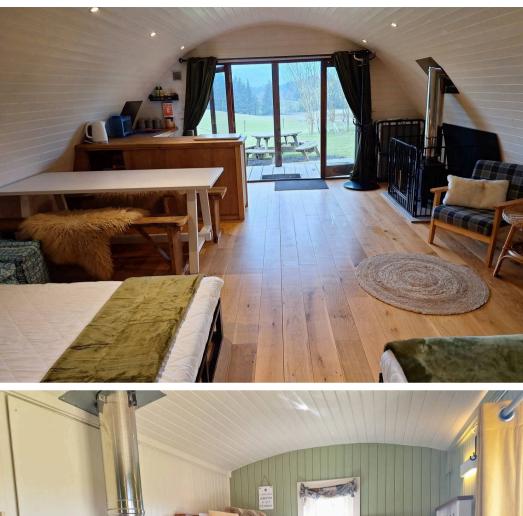

## Glenshee Glamping, Lower Whitehouse Farm.

A wonderful opportunity to be the custodian of an award winning and very profitable glamping business in the heart of Scotland's Cairngorms National Park. Glenshee Glamping offers selfcatering accommodation in Wooden pods, shepherd huts, bell tents, and other unique accommodation. The current owners have set their business apart by offering guests fully insulated wooden camping pods, smart contemporary shower block, Fully fitted Boffi providing kitchen facilitates and communal dining area, wood fired hot tubs, a brand-new natural play area for children and outdoor activities for the whole family and a host of animals to keep the children amused for hours.