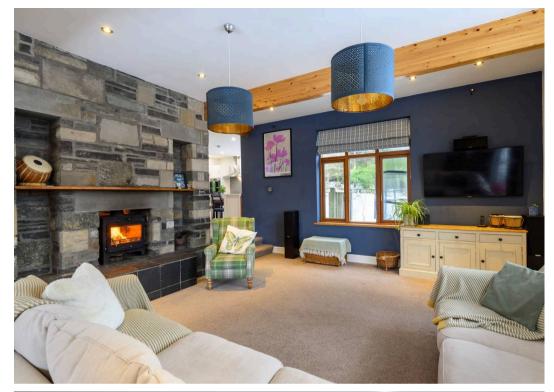

Glenshee offers a fantastic four bedroom family home which has undergone a complete refurbishment including new kitchen, bathrooms, utility room and full decoration throughout. The ground floor of the house offers great ground floor reception space ideal for a large family, Entrance porch, Office, large entrance hallway. dining hall with wood floors and front to back fireplace. Split level triple aspect living room offering great views on to the properties substantial garden and beyond.