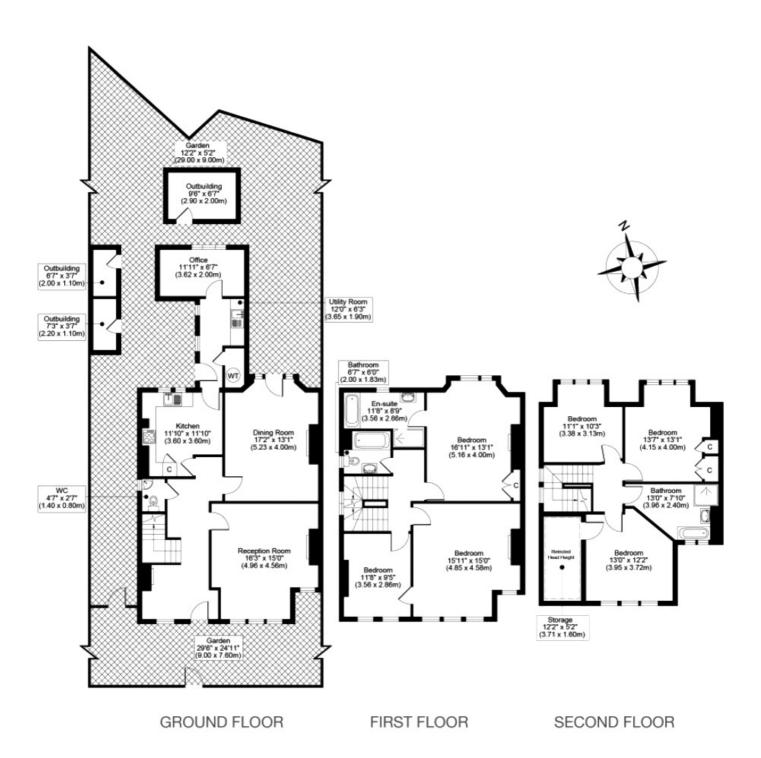

### **BRONDESBURY PARK, NW2**

TOTAL APPROX FLOOR PLAN AREA INCLUDING OUTBUILDINGS 2525 SQ.FT (235 SQ.M) TOTAL APPROX FLOOR PLAN AREA EXCLUDING OUTBUILDINGS 2404 SQ.FT (223 SQ.M)

Certificate Number: 5102-4229-0209-2224-1292