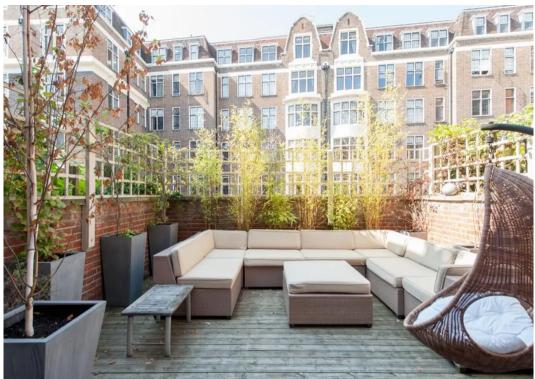

## **Westmoreland Street**

Marylebone, London W1

An impressive five storey freehold townhouse ideally located in prime Marylebone.

The property comprises two large reception rooms, kitchen/dining room, family room/playroom, three double bedrooms, two bathrooms (one en-suite) and two guest cloakrooms. Further benefits include an integral double garage and a substantial west facing roof terrace.