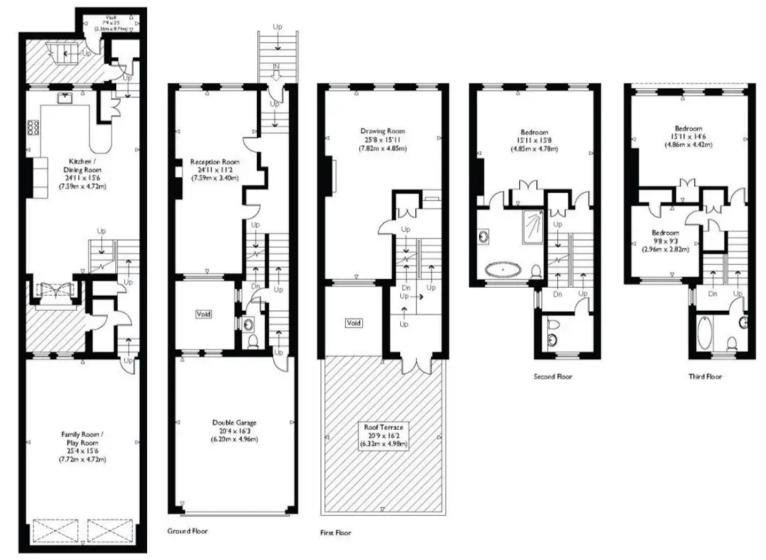

## **Westmoreland Street**

Marylebone, London W1

An impressive five storey freehold townhouse ideally located in prime Marylebone.

The property comprises two large reception rooms, kitchen/dining room, family room/playroom, three double bedrooms, two bathrooms (one en-suite) and two guest cloakrooms. Further benefits include an integral double garage and a substantial west facing roof terrace.

City of Westminster FREEHOLD

ECP Rating : E

SOMMERVILLE FLURY

Lower Ground Floor