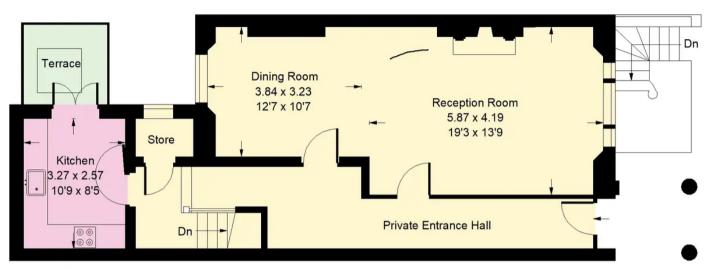

# **Kensington Gardens Square, W2**

Approx. Gross Internal Area 152 sq m / 1636 sq ft

**Ground Floor** 

**Lower Ground Floor** 