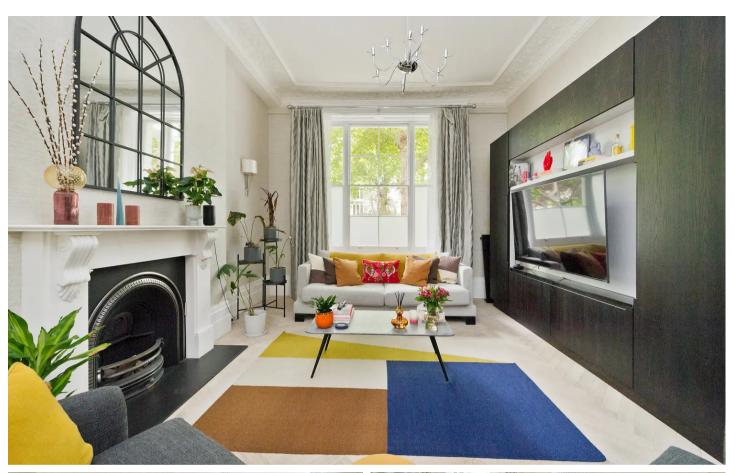

### **Property Description:**

An impressive three bedroom apartment with private entrance, grand double reception room, private courtyard and communal gardens access. Looking over a beautiful and tranquil private garden, this Grade II listed, white stucco fronted building has been meticulously refurbished to the highest specification. Many original features, such as staircase balustrades, ceiling roses, cornicing and fireplaces have been carefully restored or replicated where necessary, ensuring that the apartment maintains its period charm.

The property is equipped with the finest contemporary fixtures and fittings, including a bespoke Roundhouse kitchen with Miele appliances, luxuriously designed bathrooms, underfloor heating, oak herringbone floors and RAKO mood lighting; all of which guarantee unsurpassable comfort.