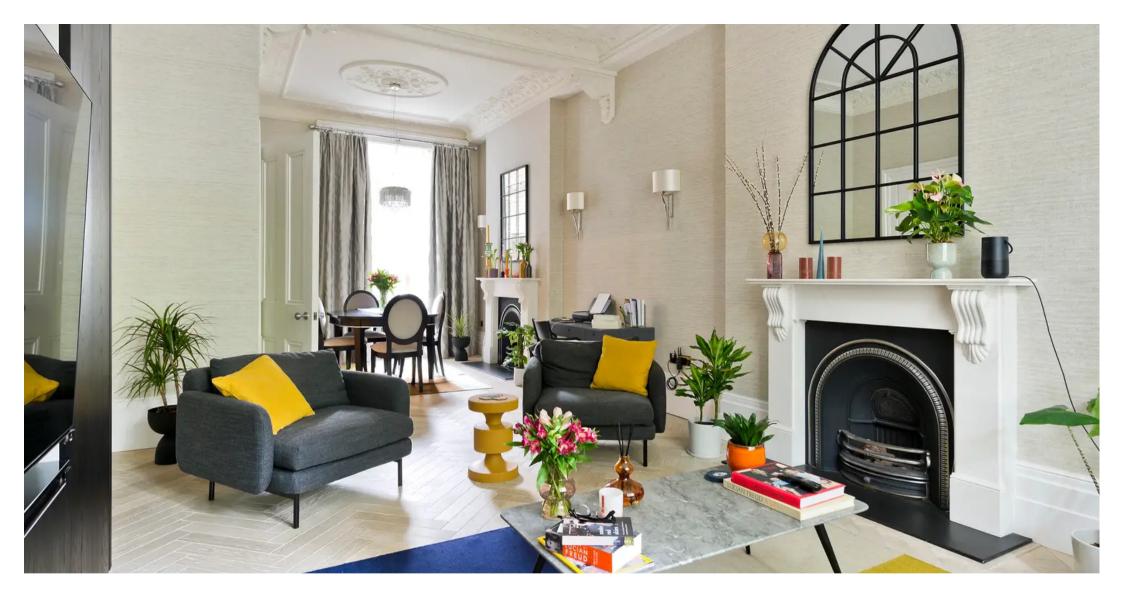

### **Property Description:**

An impressive three bedroom apartment with private entrance, grand double reception room, private courtyard and communal gardens access. Looking over a beautiful and tranquil private garden, this Grade II listed, white stucco fronted building has been meticulously refurbished to the highest specification. Many original features, such as staircase balustrades, ceiling roses, cornicing and fireplaces have been carefully restored or replicated where necessary, ensuring that the apartment maintains its period charm.

The property is equipped with the finest contemporary fixtures and fittings, including a bespoke Roundhouse kitchen with Miele appliances, luxuriously designed bathrooms, underfloor heating, oak herringbone floors and RAKO mood lighting; all of which guarantee unsurpassable comfort.