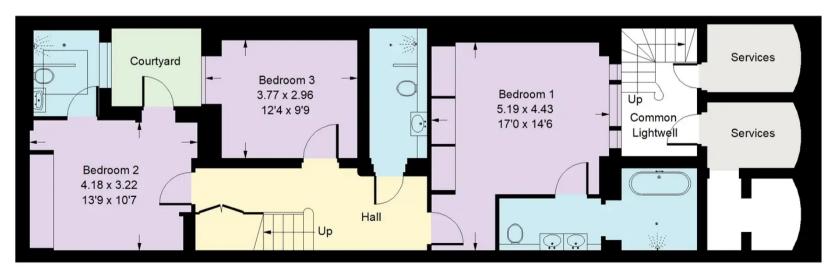

# **Kensington Gardens Square, W2**

Approx. Gross Internal Area 152 sq m / 1636 sq ft

**Ground Floor** 

**Lower Ground Floor** 